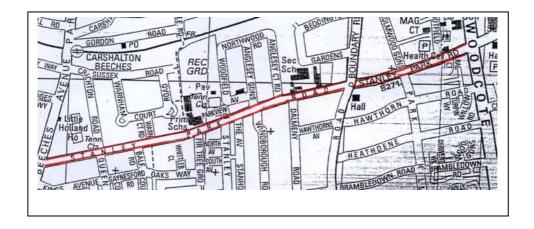

#### APPENDIX A

London Borough of Sutton Air Quality Management Area Order 2009 designates the following roads as air quality management areas. In each case the air quality management area includes the road and extends around curtilage of the properties along the road.

Stanley Park Road B271 The Broadway, Cheam A2043 Ewell Road, Cheam A232