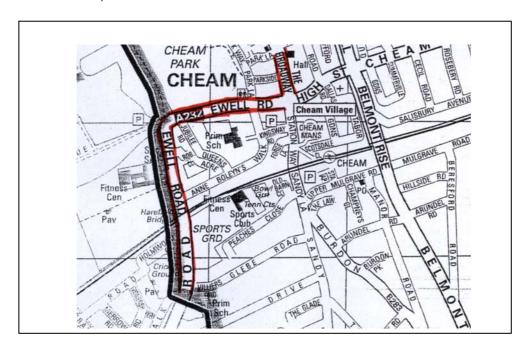

#### APPENDIX A

London Borough of Sutton Air Quality Management Area Order 2009 designates the following roads as air quality management areas. In each case the air quality management area includes the road and extends around curtilage of the properties along the road.

Stanley Park Road B271 The Broadway, Cheam A2043 Ewell Road, Cheam A232