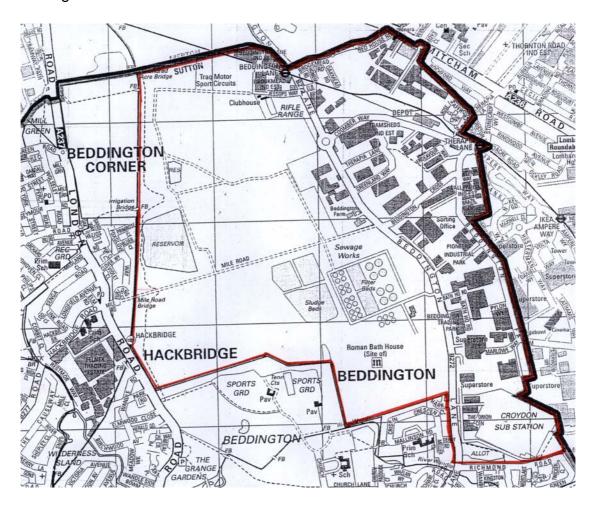

# **APPENDIX B**

The area outlined in red on the map below is designated as an air quality management area.