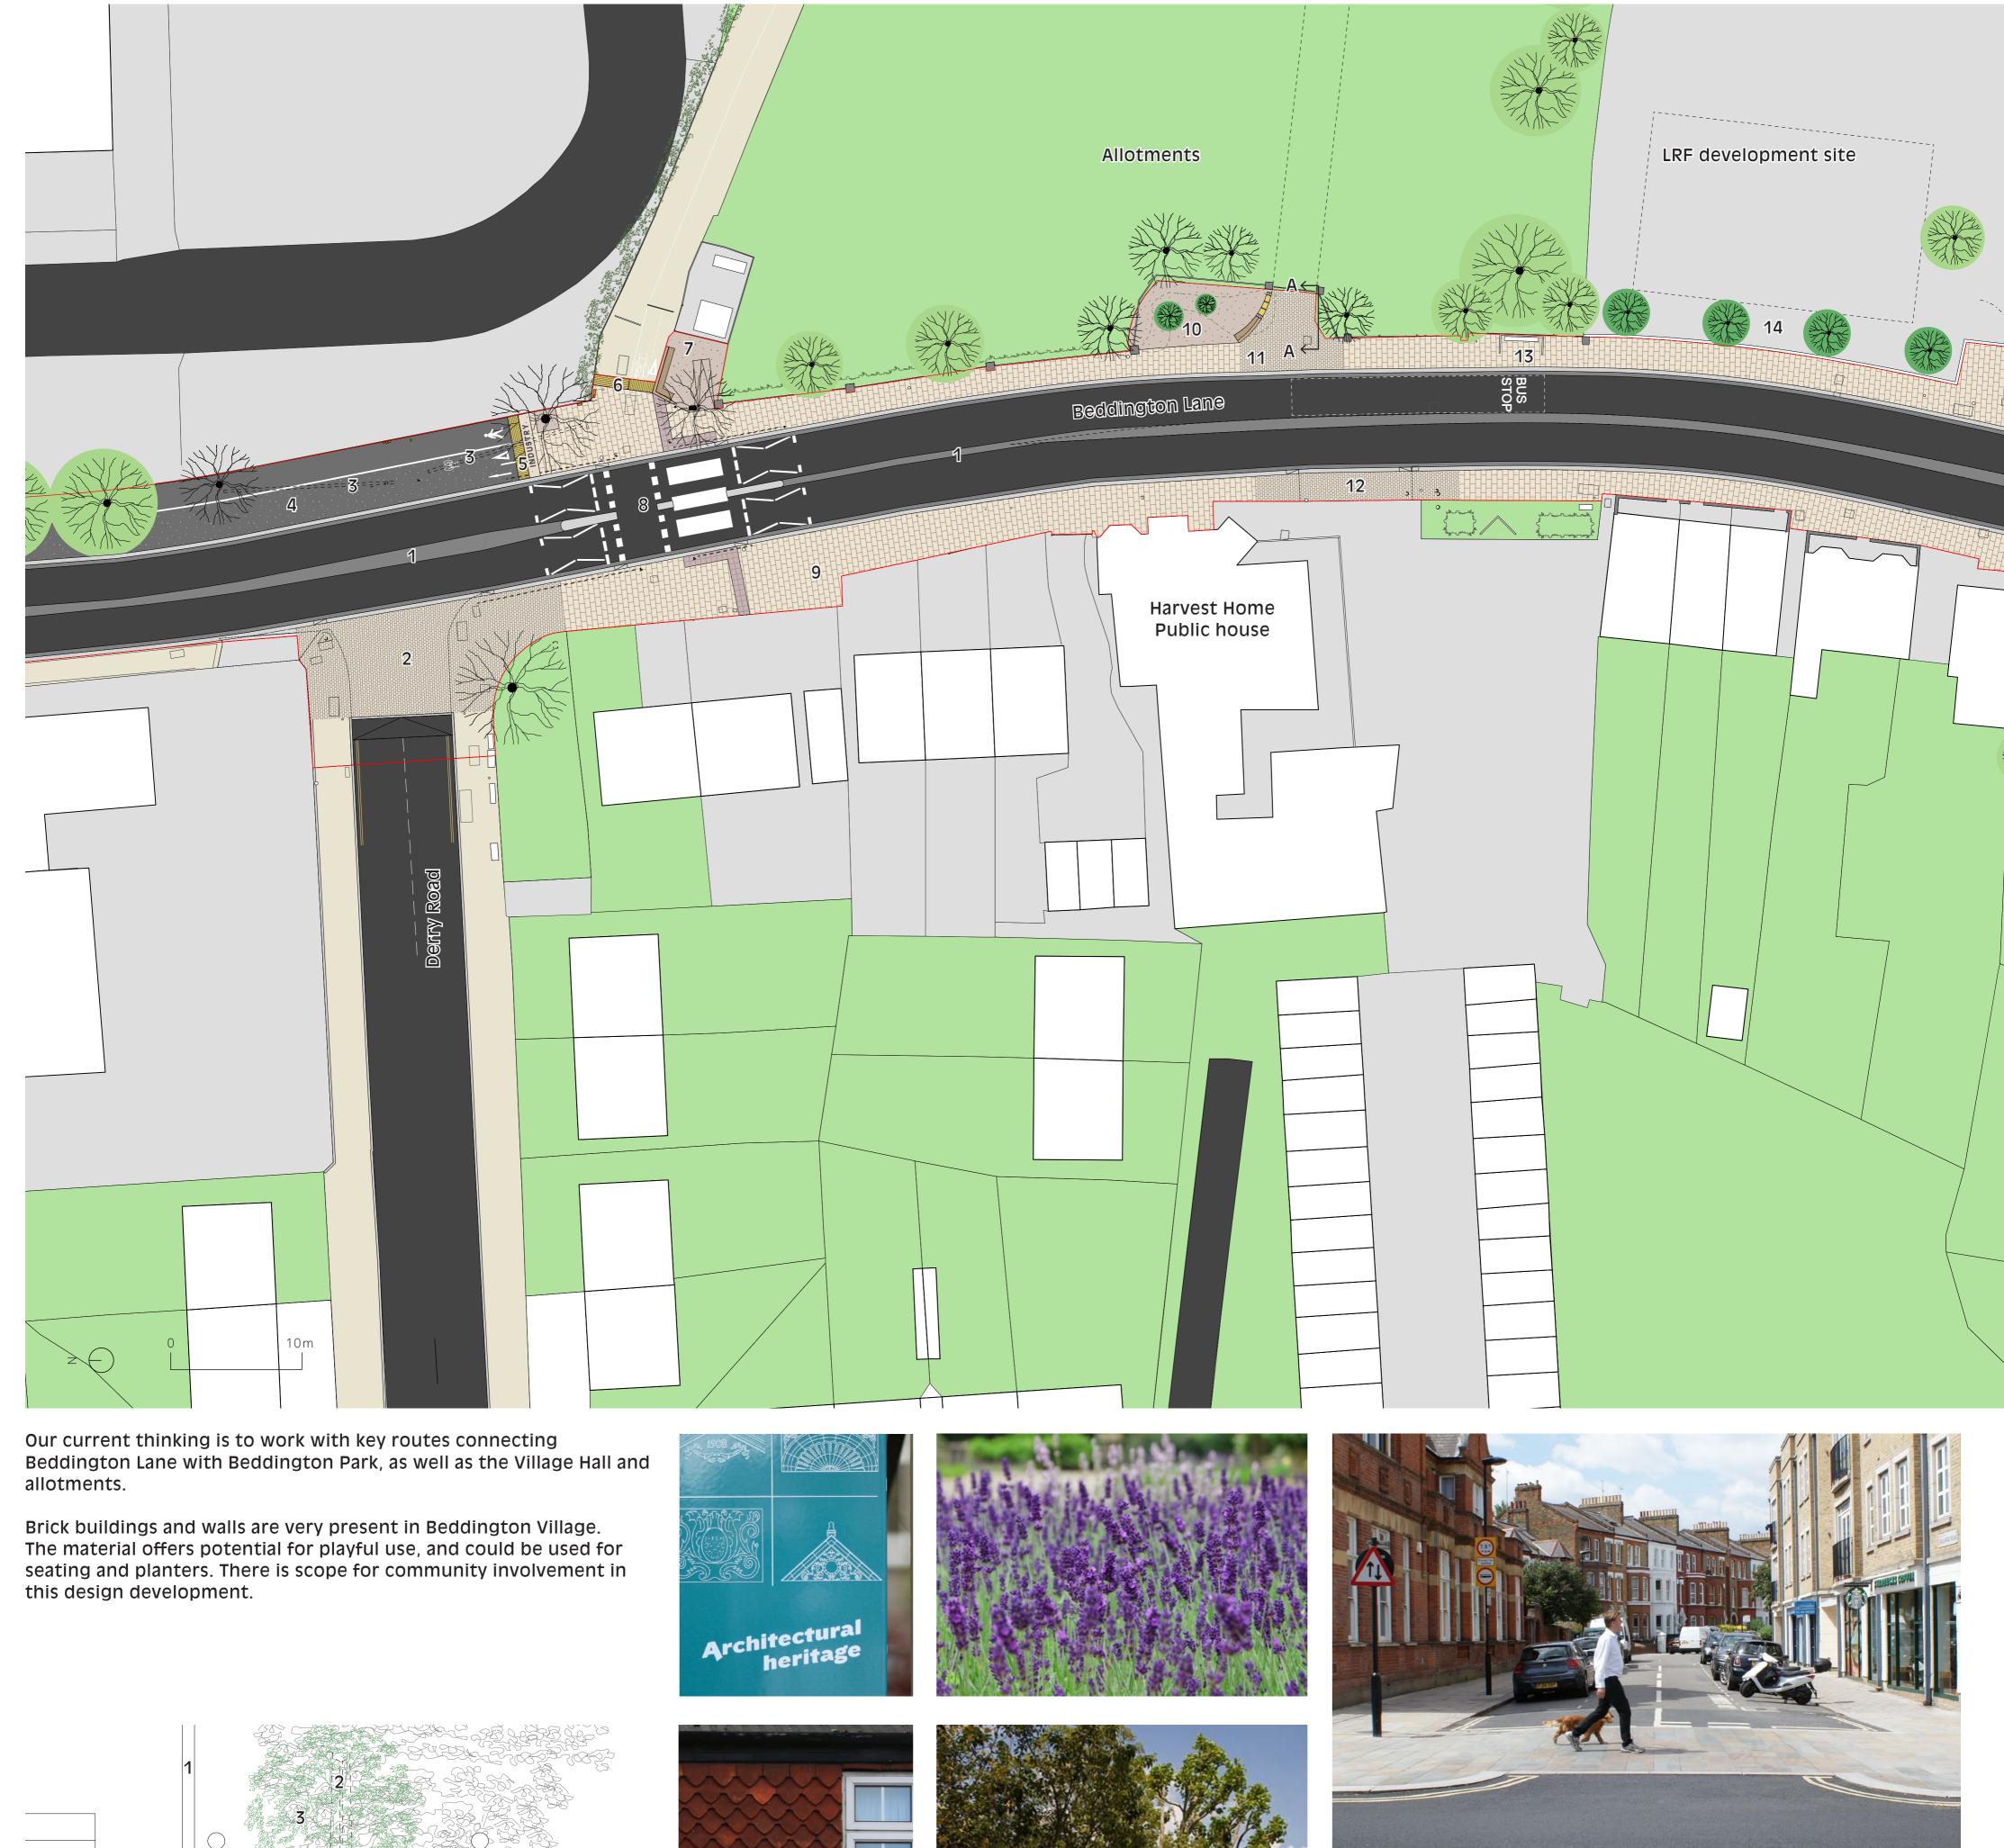

### **↑ ELEVATION A-A**

- 1. Existing telecoms post
- 2. Existing totem pole 'Beddington Industrial Park' to be removed
- 3. New tree
- 4. New brick bench with timber honesty box on brick plinth
- 5. Existing gate to allotments
- 6. Existing shrubbery to be cleared