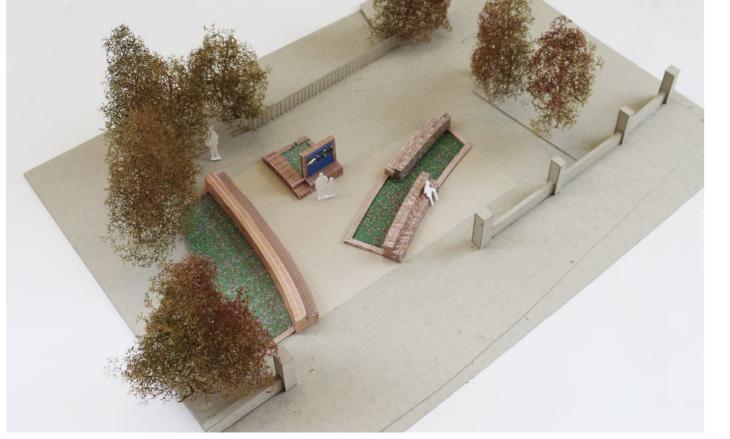

### **↑ ELEVATION A-A**

- 1. Existing telecoms post
- 2. Existing totem pole 'Beddington Industrial Park' to be removed
- 3. New tree
- 4. New brick bench with timber honesty box on brick plinth
- 5. Existing gate to allotments
- 6. Existing shrubbery to be cleared

↑ KEY Site boundary \_\_\_\_ Existing trees  $( \mathbf{F} )$ Proposed trees Existing pavement Proposed footway paving

- New paving at entrance to public house parking 12.
- 13. Existing bus stop shelter
- 14. Potential for new trees along LRF development site
- New zebra crossing 15.
- Air quality monitoring station 16.
- New paving at existing entrance to the Village Hall 17.
- New brick benches and planting (Village Enhancements project) 18.
- New paving for on-footway parking spaces 19.
- New planting and brick bench with signage 20.
- 21. New compacted gravel surface with new trees