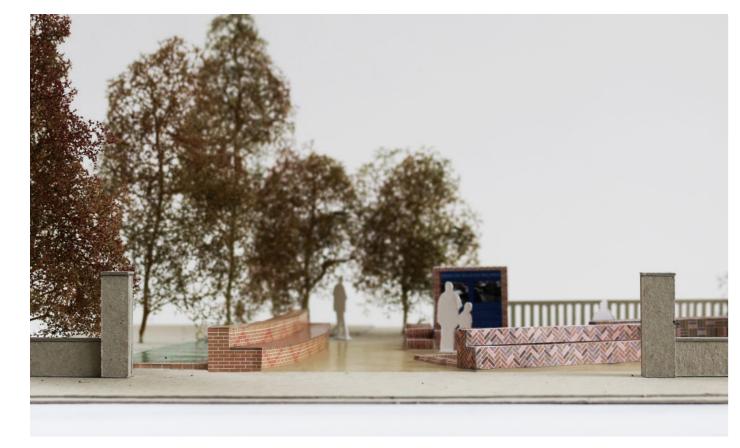

### **↑ ELEVATION A-A**

- 1. Existing telecoms post
- 2. Existing totem pole 'Beddington Industrial Park' to be removed
- 3. New tree
- 4. New brick bench with timber honesty box on brick plinth
- 5. Existing gate to allotments
- 6. Existing shrubbery to be cleared

↑ KEY Site boundary \_\_\_\_ Existing trees  $( \mathbf{F} )$ Proposed trees Existing pavement Proposed footway paving

- New paving at entrance to public house parking 12.
- 13. Existing bus stop shelter
- 14. Potential for new trees along LRF development site
- New zebra crossing 15.
- Air quality monitoring station 16.
- New paving at existing entrance to the Village Hall 17.
- New brick benches and planting (Village Enhancements project) 18.
- New paving for on-footway parking spaces 19.
- New planting and brick bench with signage 20.
- 21. New compacted gravel surface with new trees