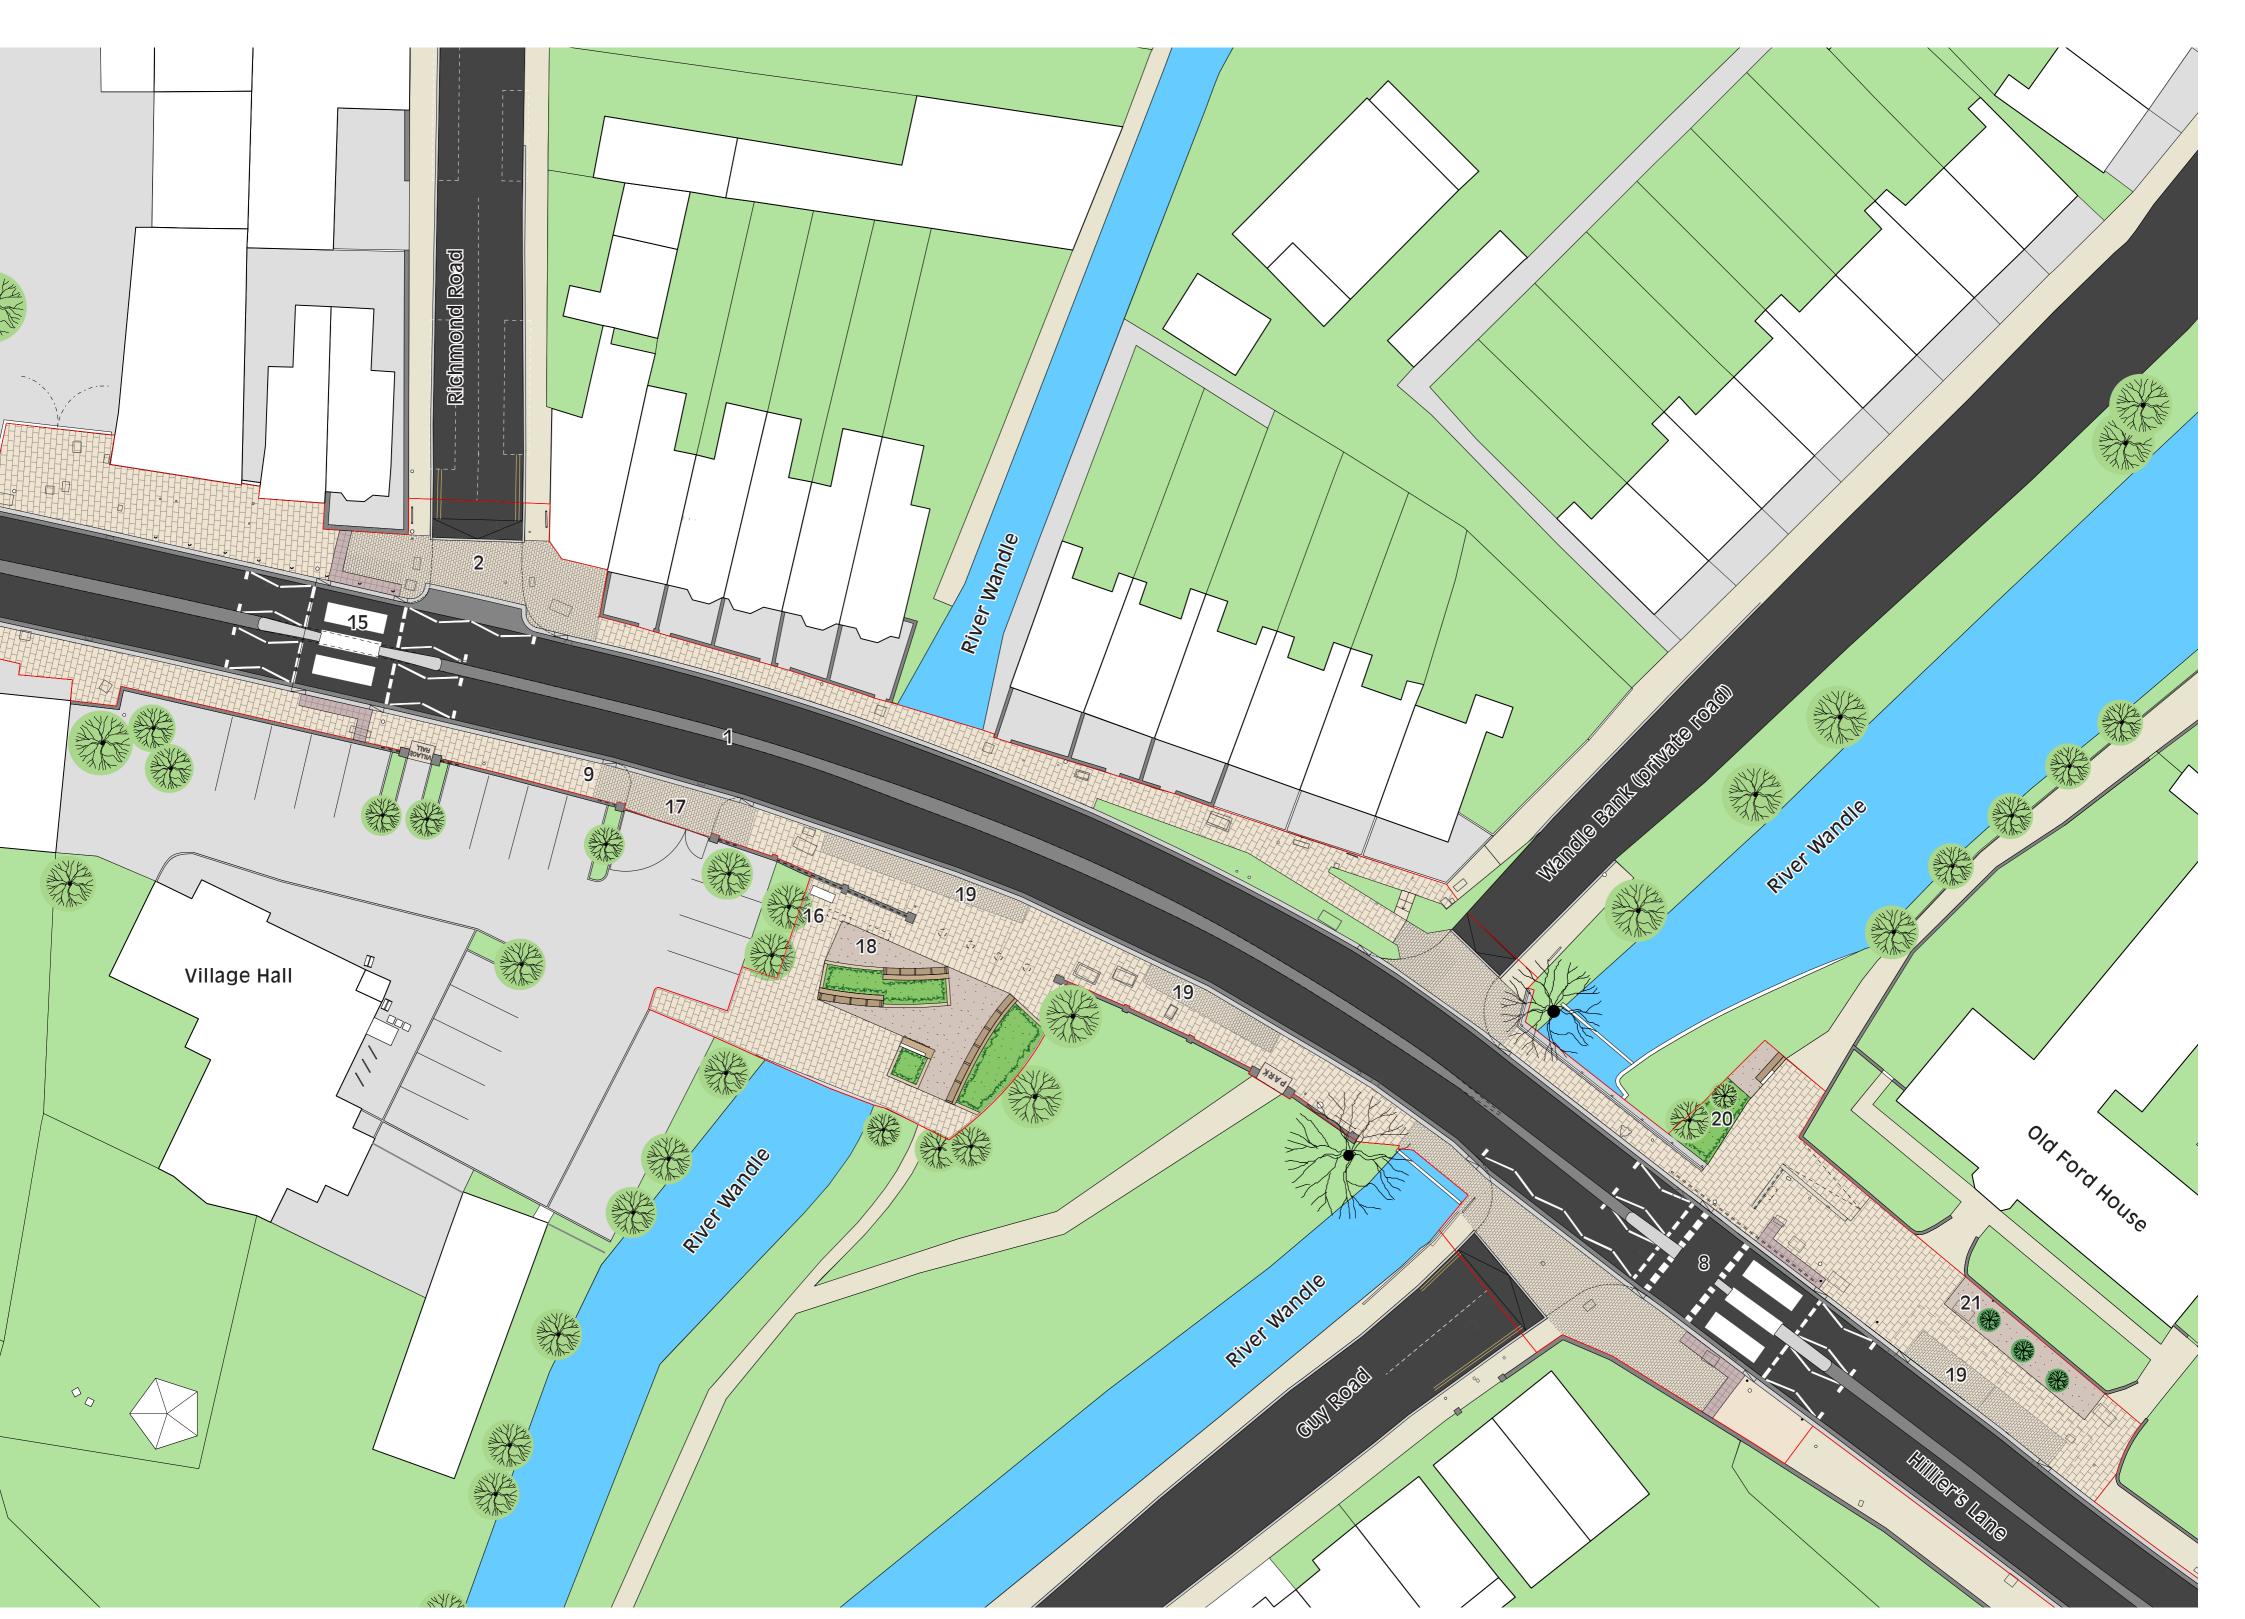

## **Beddington North TfL Major Scheme**

- New median strip 1.
- New continuous crossing with smaller size paving for vehicle 2. overrun
- Existing billboards to be removed / relocated 3.
- New continuous cycle lane and footway 4.
- New tactile paving and transition slab 5.
- New tactile paving to existing cycle lane and footway 6.
- 7. New compacted gravel surface and brick bench
- Existing controlled crossing changed to a zebra crossing 8.
- New footway paving 9.
- New compacted gravel with brick bench and honesty box 10.
- New paving at existing entrance to the allotments 11.

↑ KEY Site boundary \_\_\_\_ Existing trees  $( \mathbf{F} )$ Proposed trees Existing pavement Proposed footway paving

- New paving at entrance to public house parking 12.
- 13. Existing bus stop shelter
- 14. Potential for new trees along LRF development site
- New zebra crossing 15.
- Air quality monitoring station 16.
- New paving at existing entrance to the Village Hall 17.
- New brick benches and planting (Village Enhancements project) 18.
- New paving for on-footway parking spaces 19.
- New planting and brick bench with signage 20.
- 21. New compacted gravel surface with new trees