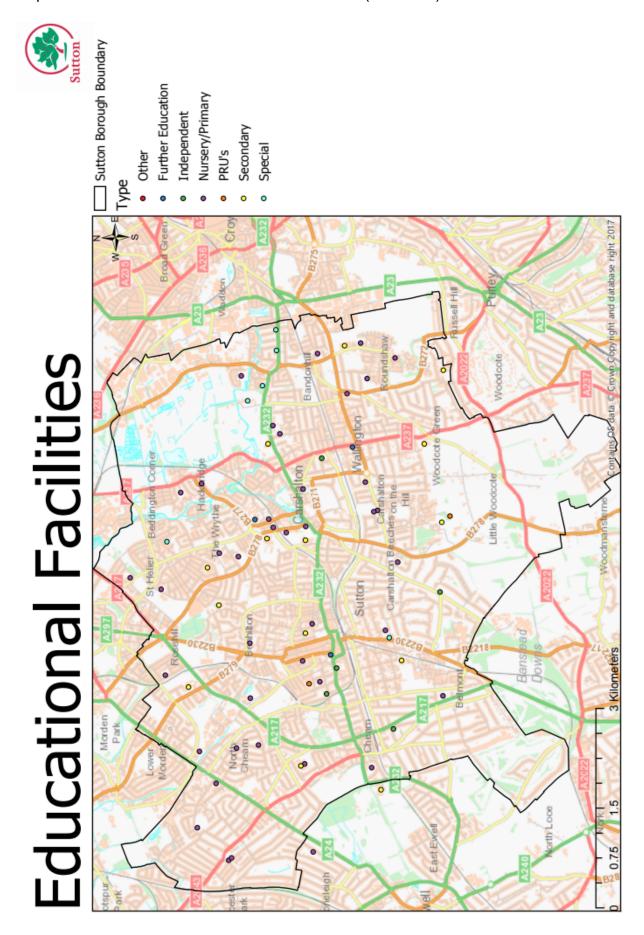

| Page |
|----------------------------------------------------|------|
| Map 1: Borough map                                 | 4    |
| Map 2: Location of licensed venues                 | 5    |
| Map 3: Location of drug and alcohol services       | 6    |
| Map 4: Education facilities and children's centres | 7    |
| Map 5: Income domain with gambling premises        | 8    |
| Map 6: Employment domain with gambling premises    | 9    |

Map 1: Borough map



https://mail.google.com/mail/u/0/7zx=to3vfrz00437#inboxIqrrRjvPTCKDwJfxCJzRHNczqqWSnhFNCPBHDfhxbMXmZnhIJMrWQQXCVJMwHcjgkGQILJLRMCqBpxvc?projector=1&messagePartid=0.3



01/02/1/0/20

Map 3: Location of drug and alcohol services



Map 4: Education facilities and children's centres (Draft one)





## IMD 2015 - Income Domain with Gambling Premises

IMD 2015\_Income Domain with Licensed Premises Final Deciles.jpg



https://mail.google.com/mail/u/0/?zx=t03vfkz00437#inbox/lqrrRjrvPTCKDwJxcJzRHNczqqWSnhFNCPBHDfhxbMXmZnhLJMrWQQXCVJMwHcjgkGQILJLRMCqBpxvc?projector=1&messsagePartId=0.2



# IMD 2015 - Employment Domain with Gambling Premises

IMD 2015\_Employment Domain with Licensed Premises Final Deciles.jpg



https://mail.google.com/mail/u/0/?zx=to3vlkz00437#inbox/lgmRjnvPTCKDvu/txCJzRHNczqqWSnhFNCPBHDfhxbMXmZnhJMrWQQXCVJMwHcjgkGQILJLRMCqBpxvc?projector=1&messagePartid=0.1