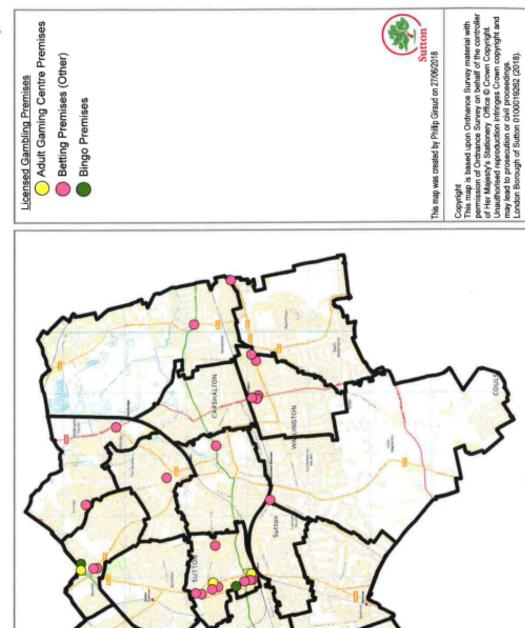

as published on: 18 December 2018

This document was updated on:

This Page is Intentionally Blank

### Contents

|                                                    | Page |
|----------------------------------------------------|------|
| Map 1: Borough map                                 | 4    |
| Map 2: Location of licensed venues                 | 5    |
| Map 3: Location of drug and alcohol services       | 6    |
| Map 4: Education facilities and children's centres | 7    |
| Map 5: Income domain with gambling premises        | 8    |
| Map 6: Employment domain with gambling premises    | 9    |

Map 1: Borough map



https://mail.google.com/mail/u/0/7zx=to3vfrz00437#inboxIqrrRjvPTCKDwJfxCJzRHNczqqWSnhFNCPBHDfhxbMXmZnhIJMrWQQXCVJMwHcjgkGQILJLRMCqBpxvc?projector=1&messagePartid=0.3



01/02/1/0/20

Map 3: Location of drug and alcohol services



Map 4: Education facilities and children's centres (Draft one)





## IMD 2015 - Income Domain with Gambling Premises

IMD 2015\_Income Domain with Licensed Premises Final Deciles.jpg



https://mail.google.com/mail/u/0/?zx=t03vfkz00437#inbox/lqrrRjrvPTCKDwJxcJzRHNczqqWSnhFNCPBHDfhxbMXmZnhLJMrWQQXCVJMwHcjgkGQILJLRMCqBpxvc?projector=1&messsagePartId=0.2



# IMD 2015 - Employment Domain with Gambling Premises

IMD 2015\_Employment Domain with Licensed Premises Final Deciles.jpg



https://mail.google.com/mail/u/0/?zx=to3vlkz00437#inbox/lgmRjnvPTCKDvu/txCJzRHNczqqWSnhFNCPBHDfhxbMXmZnhJMrWQQXCVJMwHcjgkGQILJLRMCqBpxvc?projector=1&messagePartid=0.1