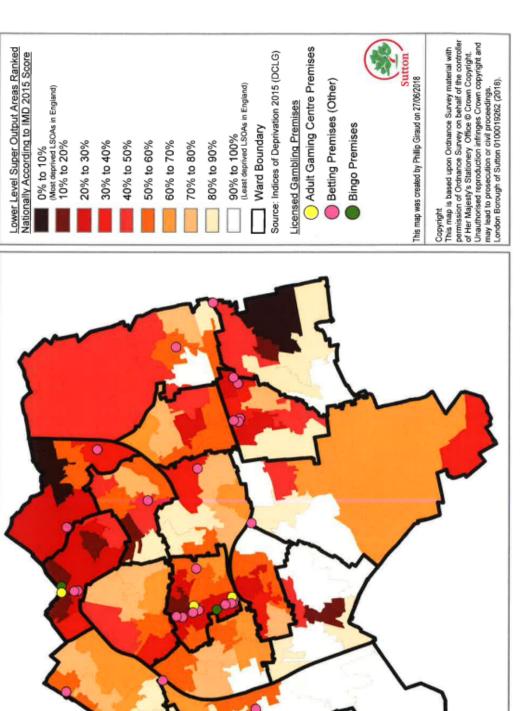

# IMD 2015 - Employment Domain with Gambling Premises

IMD 2015\_Employment Domain with Licensed Premises Final Deciles.jpg

https://mail.google.com/mail/u/0/?zx=to3vlkz00437#inbox/lgmRjnvPTCKDvu/txCJzRHNczqqWSnhFNCPBHDfhxbMXmZnhJMrWQQXCVJMwHcjgkGQILJLRMCqBpxvc?projector=1&messagePartid=0.1