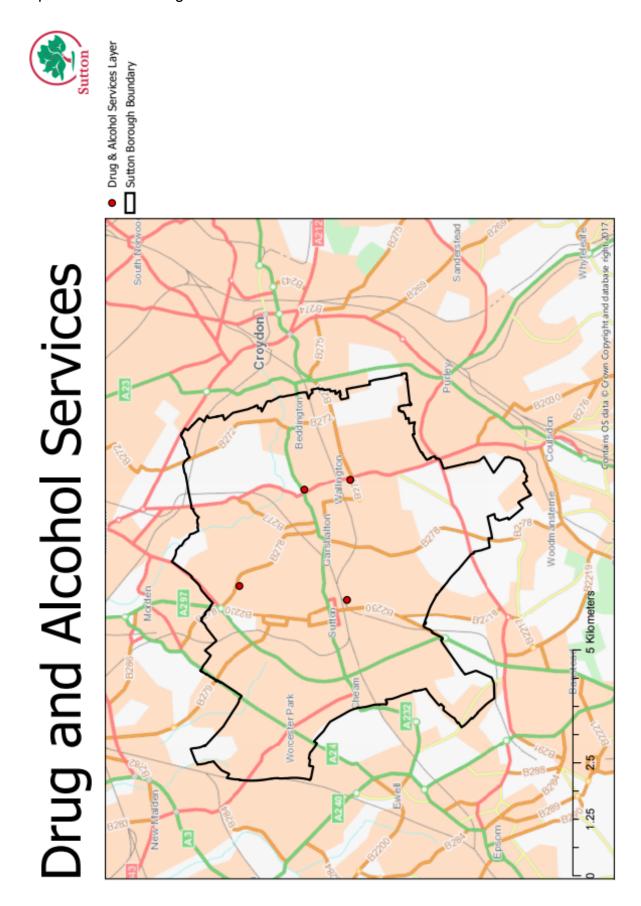

Map 1: Borough map

https://mail.google.com/mail/u/0/7zx=to3vfrz00437#inboxIqrrRjvPTCKDwJfxCJzRHNczqqWSnhFNCPBHDfhxbMXmZnhIJMrWQQXCVJMwHcjgkGQILJLRMCqBpxvc?projector=1&messagePartid=0.3

01/02/1/0/20

Map 3: Location of drug and alcohol services